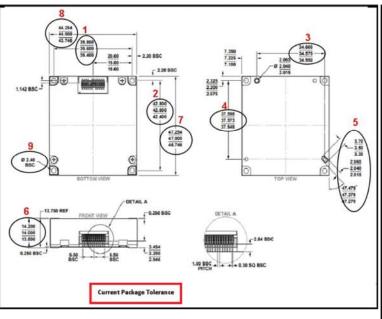

**Revision Description:** 

Revise the Package Outline drawing and tolerances from orginial drawing. The Attached drawing shows current and revised drawing.

**Description Of Change:** 

The purpose of this change is to improve the tolerances of several mechanical features and dimensions.

Reason For Change:

Improve manufacturability of system-level mechanical interface for our customers.

Impact of the change (positive or negative) on fit, form, function & reliability:

Changed the tolerance

**Summary of Supporting Information:** 

No qualification required, tightening of package outline tolerances only.

**Supporting Documents** 

Attachment 1: Type: Package Outline Drawing

ADI\_PCN\_19\_0152\_Rev\_A\_1649X\_PCN\_Attachment.pdf