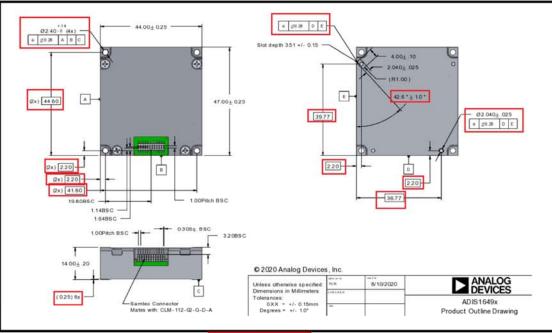

**Revision Description:** 

Revise the Package Outline drawing and tolerances from orginial drawing. The Attached drawing shows current and revised drawing.

**Description Of Change:** 

The purpose of this change is to improve the tolerances of several mechanical features and dimensions.

Reason For Change:

Improve manufacturability of system-level mechanical interface for our customers.

Impact of the change (positive or negative) on fit, form, function & reliability:

Changed the tolerance

**Summary of Supporting Information:** 

No qualification required, tightening of package outline tolerances only.

**Supporting Documents** 

Attachment 1: Type: Package Outline Drawing

ADI\_PCN\_19\_0152\_Rev\_A\_1649X\_PCN\_Attachment.pdf